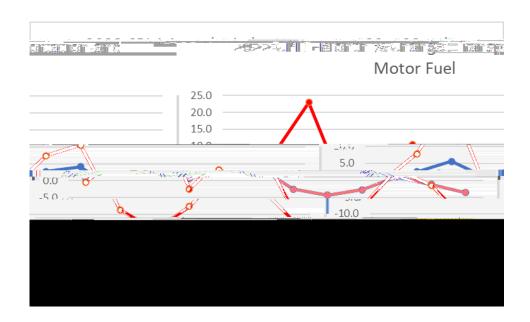

Exceptor an increase in the monthly inflation rate during April, inflation decreased in this category from March through October, with deflation occurring during four months of that period.

Finally, we discussmonthly inflation ratesfor Transportation and Motor Fuelcategories. Monthly inflation in the Transportation category is similar to Housing and mostly steady during 2022, ranging from a high of 5.5% during March and a low 408% during August The monthly inflation rate for Transportation has a slight positive trefrom January through June and a slightly more pronounced negative trend during the second half of the yean two months, the monthly inflation rate declined from 4.1% in June to -4.3% in August 2022. The next two months saw slight increases in the monthly inflation before finishing the year by declining again during November acceptance. Motor Fuel is again erratic during 2022 and experiences the largest variation in the monthly inflation ratering January 2022, Motor Fuel experienced slight aflation of 0.5% and then increased rapidly during February and Manufithermore, March represents the largest monthly inflation rate for Motor Fuel, estimated to be 2306 attion returns during April as the monthlyate of inflation falls to -2.5%. As shown in the figure below, inflation increased againduring May and June This process continues with deflation occurring at varying rates from July through September and November and December to be rightly inflation rate, and at only 3.3%, is well below the higher rates experienced during February, March, May and June 2022.