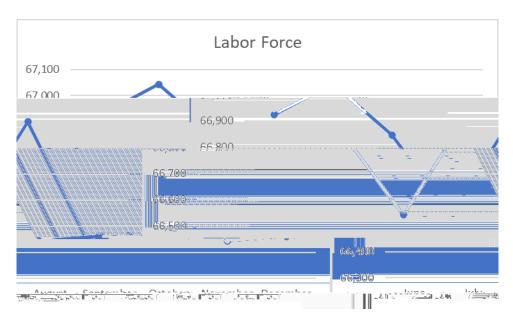

#### **MONTHLYLABORFORCEDATA**

Labor force participation for 2022 peaked during July at 67,0748s, July represents the high testel of labor force participations inceOctober of 2020 and one of only three months where the labor force has been above 67,000 since the beging of the pandemic in 2020 abor force participation increased for three straight months from May through July After the peak during July, labor force participation experiences a downward trend between August and December.

With the exception of a 357 pson increase during October, labor force participation declined until November when 66,444 people were estimated to be in the Florence Shoals MSA labor force. November's estimate is the lowest since January 2022king back over the longer positirend to June 2021, Decembers estimate of 66,461 is lightly below the estimate of 66,613 from May 2022kt is too early to tell if the 501-person reduction in the labor force that occurred during August and September is a slowing of the positive trend the beginning of a reversal of the positive trend experienced since June 2021 or if it is beginning of a negtive trend in labor force participation.